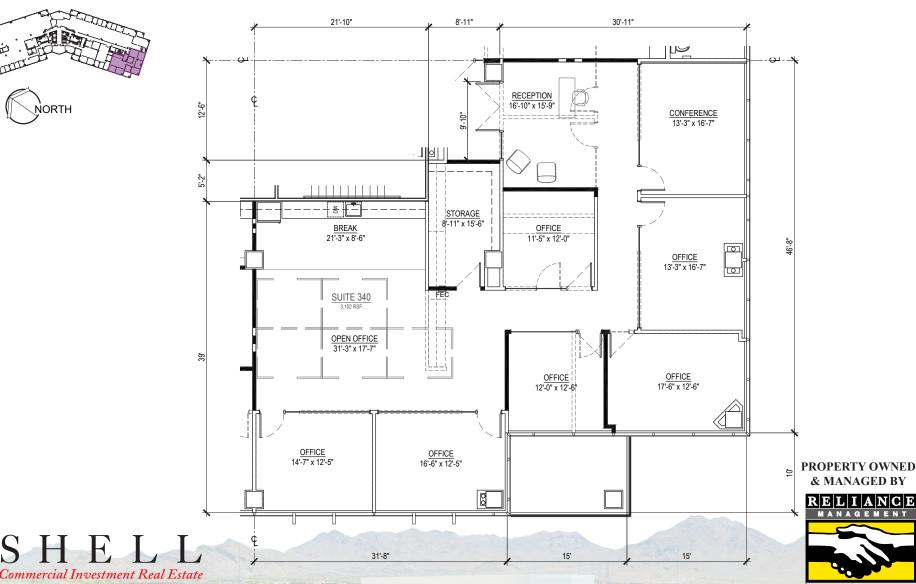

## **PINNACLE 101**

17851 N 85th Street • Scottsdale, AZ 85255

## SUITE 340 | ±3,102 SF

**NOT TO SCALE** 

All information furnished regarding property for sale, rental or financing is from sources deemed reliable, but no warranty or representation is made to the accuracy thereof and same is submitted to errors, omissions, change of price, rental or other conditions, prior to sale, lease or financing or withdrawal without notice. No liability of any kind is to be imposed on the broker herein. This information has been secured from sources deemed reliable, however, we make no warranties as to its accuracy.